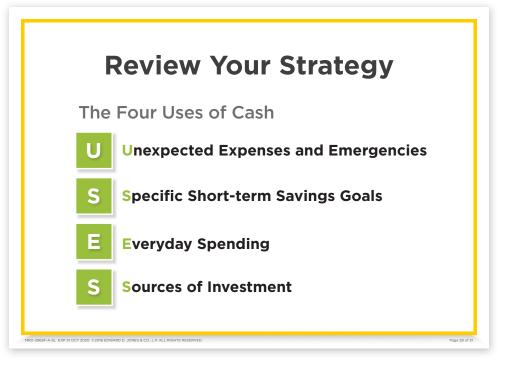

| Credit | Card | Payoff | Strategy |
|--------|------|--------|----------|
|--------|------|--------|----------|

| Credit<br>Card | Amount<br>Owed | Interest<br>Rate | Minimum<br>Payment |
|----------------|----------------|------------------|--------------------|
| Credit Card 1  | \$750          | 21%              | \$25               |
| Credit Card 2  | \$1,250        | 21%              | \$75               |
| Credit Card 3  | \$1,000        | 20%              | \$50               |
| Credit Card 4  | \$2,500        | 18%              | \$50               |
| Credit Card 5  | \$4,000        | 18%              | \$50               |
|                | \$9,500        |                  | \$250              |

Source: Edward Jones. This example is for illustrative purposes only.







### $Edward \textbf{Jones}^{`}$