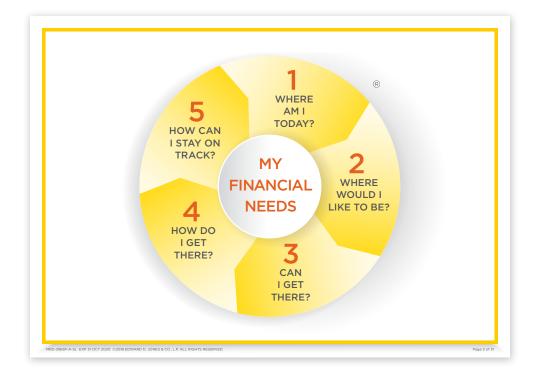

## **Credit Score Factors**

- History of on-time payments
- Credit utilization
- Length of credit history
- Recent searches for credit
- Types of credit used

Credit score available for a fee at <u>www.myFICO.com</u>

#### **Credit Report**

**Credit Bureaus** 

- Equifax
- Experian
- TransUnion

Request your annual credit report at <u>www.AnnualCreditReport.com</u>