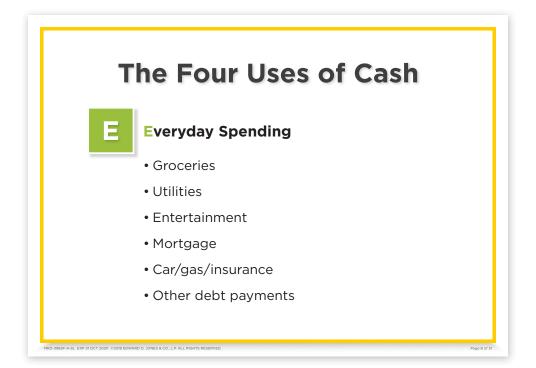

## Edward **Jones**<sup>®</sup>





MKD-3965F-A-NS EXP 31 OCT 2020 ©2018 EDWARD D. JONES & CO., L.P. ALL RIGHTS RESERVED.





### Edward **Jones**®





MKD-3965F-A-NS EXP 31 OCT 2020 © 2018 EDWARD D. JONES & CO., L.P. ALL RIGHTS RESERVED.

### Edward **Jones**®









### $Edward \textbf{Jones}^{^{\!\circ}}$









### $Edward \textbf{Jones}^{^{\!\circ}}$



#### **Credit Cards and Minimum Payments**

| New Balance         | \$1,786.00 |
|---------------------|------------|
| Minimum Payment Due | \$53.00    |
| Payment Due Date    | 2/13/15    |

Late Payment Warning: If we do not receive your minimum payment by the date listed above, you may have to pay a \$35 fee and your APRs may be increased up to the penalty rate of 28.99%.

**Minimum Payment Warning:** If you make only the minimum payment each period, you will pay more in interest and it will take you longer to pay off your balance.

| If you make n