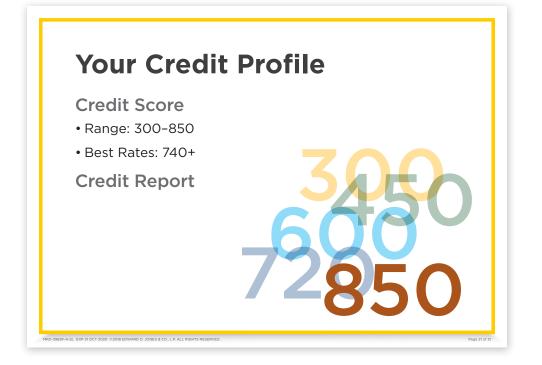

## **Credit Score Factors**

- History of on-time payments
- Credit utilization
- Length of credit history
- Recent searches for credit
- Types of credit used

Credit score available for a fee at <u>www.myFICO.com</u>

#### **Credit Report**

**Credit Bureaus** 

- Equifax
- Experian
- TransUnion

Request your annual credit report at <u>www.AnnualCreditReport.com</u>