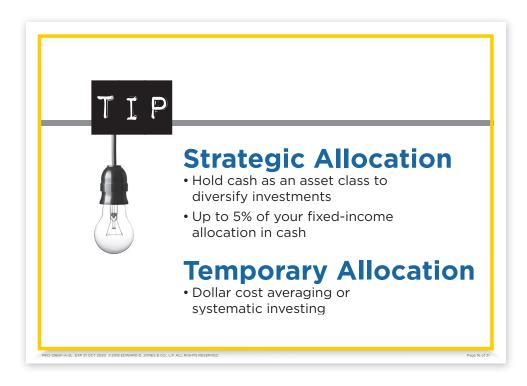

## Edward **Jones**<sup>®</sup>





MKD-3965F-A-NS EXP 31 OCT 2020 ©2018 EDWARD D. JONES & CO., L.P. ALL RIGHTS RESERVED.





### Edward **Jones**®





MKD-3965F-A-NS EXP 31 OCT 2020 © 2018 EDWARD D. JONES & CO., L.P. ALL RIGHTS RESERVED.

### Edward **Jones**®









### $Edward \textbf{Jones}^{^{\!\circ}}$









### $Edward \textbf{Jones}^{^{\!\circ}}$



#### **Credit Cards and Minimum Payments**

| New Balance         | \$1,786.00 |
|---------------------|------------|
| Minimum Payment Due | \$53.00    |
| Payment Due Date    | 2/13/15    |

Late Payment Warning: If we do not receive your minimum payment by the date listed above, you may have to pay a \$35 fee and your APRs may be increased up to the penalty rate of 28.99%.

**Minimum Payment Warning:** If you make only the minimum payment each period, you will pay more in interest and it will take you longer to pay off your balance.

| If you make no additional<br>charges using this card and<br>each month you pay | You will pay off the<br>balance shown on this<br>statement in about | And you will end up<br>paying an estimated<br>total of