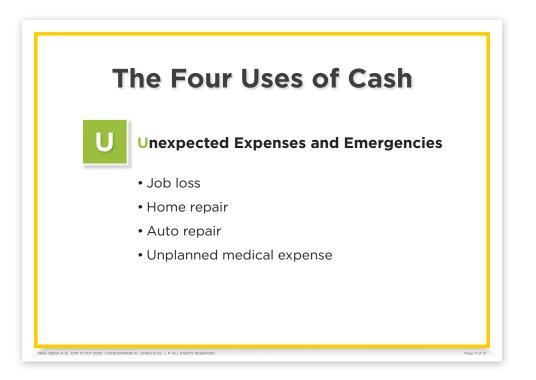

## Edward **Jones**<sup>®</sup>





MKD-3965F-A-NS EXP 31 OCT 2020 ©2018 EDWARD D. JONES & CO., L.P. ALL RIGHTS RESERVED.





### Edward **Jones**®





MKD-3965F-A-NS EXP 31 OCT 2020 © 2018 EDWARD D. JONES & CO., L.P. ALL RIGHTS RESERVED.

### Edward **Jones**®









### $Edward \textbf{Jones}^{^{\!\circ}}$









### $Edward \textbf{Jones}^{^{\!\circ}}$



#### **Credit Cards and Minimum Payments**

| New Balance         | \$1,786.00 |
|---------------------|------------|
| Minimum Payment Due | \$53.00    |
| Payment Due Date    | 2/13/15    |

Late Payment Warning: If we do not receive your minimum payment by the date listed above, you may have to pay a \$35 fee and your APRs may be increased up to the penalty rate of 28.99%.

**Minimum Payment Warning:** If you make only the minimum payment each period, you will pay more in interest and it will take you longer to pay off your balance.

| If you make no additional<br>charges using this card and<br>each month you pay | You will pay off the<br>balance shown on this<br>statement in about | An